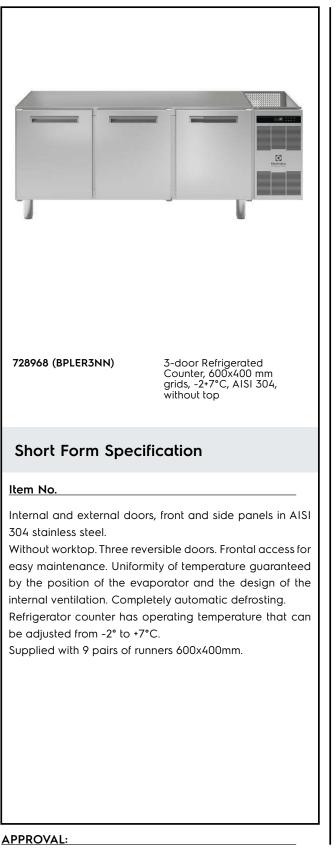

# **Electrolux**

**Pastry and Bakery Line** 3 Door Refrigerated Counter, -2°/+7° C, 600X400 grid, no top

| ITEM #  |  |
|---------|--|
| MODEL # |  |
| NAME #  |  |
| SIS #   |  |
| AIA #   |  |

#### Main Features

- Suitable for use in ambient temperature of up to 40°C (climatic class 5).
- Electronic control panel and digital display.
- Frontal access for easy maintenance.
- Internal runners removable without any tools for faster cleaning operations.
- Adjustable temperature range from -2°C to +7°c.

#### Construction

- The position of the evaporator and the design of the internal ventilation facilitate the uniformity of the temperature.
- Stainless steel AISI 304 internal and external panels including back.
- Rounded internal corners for ease of cleaning.
- Self closing doors.
- Adjustable feet from 140mm to 240mm.