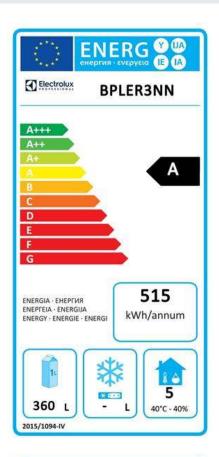

## Pastry and Bakery Line 3 Door Refrigerated Counter, -2°/+7° C, 600X400 grid, no top

| ront | Electric                                                                                                                                                                                                                                    |                                                                                                                               |
|------|---------------------------------------------------------------------------------------------------------------------------------------------------------------------------------------------------------------------------------------------|-------------------------------------------------------------------------------------------------------------------------------|
|      | Supply voltage:<br>728968 (BPLER3NN)<br>Electrical power max.:                                                                                                                                                                              | 230 V/1N ph/50 Hz<br>0.247 kW                                                                                                 |
|      | Key Information:                                                                                                                                                                                                                            |                                                                                                                               |
| 5ide | Gross capacity:<br>Net Volume:<br>N° of doors:<br>Door hinges:<br>External dimensions, Width:<br>External dimensions, Depth<br>External dimensions, Depth<br>with Doors Open:<br>External dimensions, Height:<br>Type of external material: | 545 lt<br>360 lt<br>3<br>1 Left+2 Right<br>2006 mm<br>790 mm<br>1280 mm<br>800 mm<br>Stainless Steel AISI 304<br>Scotch Brite |
|      | Type of internal material:<br>Internal side panels material:                                                                                                                                                                                | 304 AISI<br>304 AISI                                                                                                          |
|      | Refrigeration Data                                                                                                                                                                                                                          |                                                                                                                               |
|      | Control type:<br>Refrigeration power at<br>evaporation temperature:<br>Operating temperature min.:<br>Operating temperature max.:                                                                                                           | -10 °C<br>-2 °C<br>7 °C                                                                                                       |
|      | Product Information (EU                                                                                                                                                                                                                     | Regulation 2015/1094)                                                                                                         |
|      | Type of model (EU Reg.<br>2015/1094):                                                                                                                                                                                                       | counter chilled                                                                                                               |
| ther | Sustainability                                                                                                                                                                                                                              |                                                                                                                               |
|      | Energy Class (EU Reg.<br>2015/1094):<br>Yearly and daily energy<br>consumption (EU Reg.                                                                                                                                                     | A                                                                                                                             |
|      | 2015/1094):<br>Climate class (EU Reg.<br>2015/1094):<br>Energy Efficiency Index-EEI<br>(EU Reg. 2015/1094):<br>Refrigerant type:<br>GWP Index:                                                                                              | 515kWh/year - 1kWh/24h<br>Heavy Duty (5)<br>22<br>R290<br>3                                                                   |
|      |                                                                                                                                                                                                                                             |                                                                                                                               |

#### EU energy labelling from 1st July 2016 The European energy labelling scheme for professional

The European energy labelling scheme for professional refrigerators and freezers is based on requirements setting Minimum Energy Performance standards for commercial refrigeration cabinets sold within the EU. These requirements are designed to drive energy efficiency and environmentally friendly approach for professionals. The European energy labelling scheme will apply to all manufacturers and importers who sell and market products within the EU and it is mandatory across Europe. Important: all products which consume energy above the minimum level will not be able to be sold within the EU from 1 July 2016.