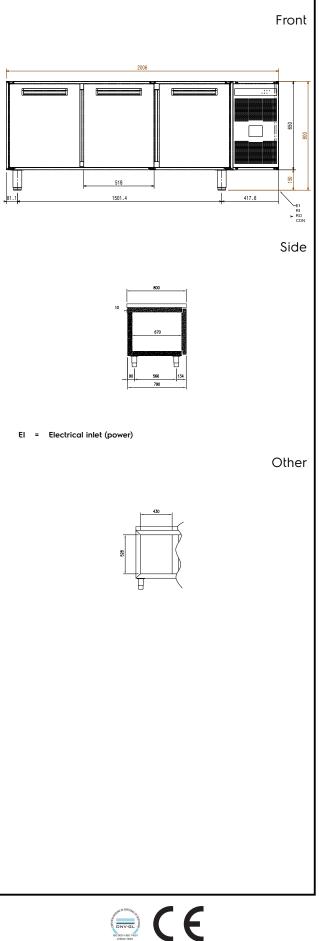

## Pastry and Bakery Line 3 Door Refrigerated Counter, -2°/+7° C, 600X400 grid, no top

| ront | Electric                                                                                                                                                                                                                                    |                                                                                                                               |
|------|---------------------------------------------------------------------------------------------------------------------------------------------------------------------------------------------------------------------------------------------|-------------------------------------------------------------------------------------------------------------------------------|
|      | Supply voltage:<br>728968 (BPLER3NN)<br>Electrical power max.:                                                                                                                                                                              | 230 V/1N ph/50 Hz<br>0.247 kW                                                                                                 |
|      | Key Information:                                                                                                                                                                                                                            |                                                                                                                               |
| 5ide | Gross capacity:<br>Net Volume:<br>N° of doors:<br>Door hinges:<br>External dimensions, Width:<br>External dimensions, Depth<br>External dimensions, Depth<br>with Doors Open:<br>External dimensions, Height:<br>Type of external material: | 545 lt<br>360 lt<br>3<br>1 Left+2 Right<br>2006 mm<br>790 mm<br>1280 mm<br>800 mm<br>Stainless Steel AISI 304<br>Scotch Brite |
|      | Type of internal material:<br>Internal side panels material:                                                                                                                                                                                | 304 AISI<br>304 AISI                                                                                                          |
|      | Refrigeration Data                                                                                                                                                                                                                          |                                                                                                                               |
|      | Control type:<br>Refrigeration power at<br>evaporation temperature:<br>Operating temperature min.:<br>Operating temperature max.:                                                                                                           | -10 °C<br>-2 °C<br>7 °C                                                                                                       |
|      | Product Information (EU                                                                                                                                                                                                                     | Regulation 2015/1094)                                                                                                         |
|      | Type of model (EU Reg.<br>2015/1094):                                                                                                                                                                                                       | counter chilled                                                                                                               |
| ther | Sustainability                                                                                                                                                                                                                              |                                                                                                                               |
|      | Energy Class (EU Reg.<br>2015/1094):<br>Yearly and daily energy<br>consumption (EU Reg.                                                                                                                                                     | A                                                                                                                             |
|      | 2015/1094):<br>Climate class (EU Reg.<br>2015/1094):<br>Energy Efficiency Index-EEI<br>(EU Reg. 2015/1094):<br>Refrigerant type:<br>GWP Index:                                                                                              | 515kWh/year - 1kWh/24h<br>Heavy Duty (5)<br>22<br>R290<br>3                                                                   |
|      |                                                                                                                                                                                                                                             |                                                                                                                               |