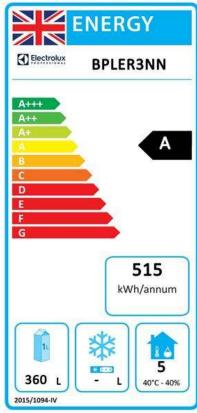

## Pastry and Bakery Line 3 Door Refrigerated Counter, -2°/+7° C, 600X400 grid, no top

| ront | Electric                                                                                                                                                                                                                                    |                                                                                                                               |
|------|---------------------------------------------------------------------------------------------------------------------------------------------------------------------------------------------------------------------------------------------|-------------------------------------------------------------------------------------------------------------------------------|
|      | Supply voltage:<br>728968 (BPLER3NN)<br>Electrical power max.:                                                                                                                                                                              | 230 V/1N ph/50 Hz<br>0.247 kW                                                                                                 |
|      | Key Information:                                                                                                                                                                                                                            |                                                                                                                               |
| 5ide | Gross capacity:<br>Net Volume:<br>N° of doors:<br>Door hinges:<br>External dimensions, Width:<br>External dimensions, Depth<br>External dimensions, Depth<br>with Doors Open:<br>External dimensions, Height:<br>Type of external material: | 545 lt<br>360 lt<br>3<br>1 Left+2 Right<br>2006 mm<br>790 mm<br>1280 mm<br>800 mm<br>Stainless Steel AISI 304<br>Scotch Brite |
|      | Type of internal material:<br>Internal side panels material:                                                                                                                                                                                | 304 AISI<br>304 AISI                                                                                                          |
|      | Refrigeration Data                                                                                                                                                                                                                          |                                                                                                                               |
|      | Control type:<br>Refrigeration power at<br>evaporation temperature:<br>Operating temperature min.:<br>Operating temperature max.:                                                                                                           | -10 °C<br>-2 °C<br>7 °C                                                                                                       |
|      | Product Information (EU                                                                                                                                                                                                                     | Regulation 2015/1094)                                                                                                         |
|      | Type of model (EU Reg.<br>2015/1094):                                                                                                                                                                                                       | counter chilled                                                                                                               |
| ther | Sustainability                                                                                                                                                                                                                              |                                                                                                                               |
|      | Energy Class (EU Reg.<br>2015/1094):<br>Yearly and daily energy<br>consumption (EU Reg.                                                                                                                                                     | A                                                                                                                             |
|      | 2015/1094):<br>Climate class (EU Reg.<br>2015/1094):<br>Energy Efficiency Index-EEI<br>(EU Reg. 2015/1094):<br>Refrigerant type:<br>GWP Index:                                                                                              | 515kWh/year - 1kWh/24h<br>Heavy Duty (5)<br>22<br>R290<br>3                                                                   |
|      |                                                                                                                                                                                                                                             |                                                                                                                               |

#### EU energy labelling from 1st July 2016 The European energy labelling scheme for professional

The European energy labelling scheme for professional refrigerators and freezers is based on requirements setting Minimum Energy Performance standards for commercial refrigeration cabinets sold within the EU. These requirements are designed to drive energy efficiency and environmentally friendly approach for professionals. The European energy labelling scheme will apply to all manufacturers and importers who sell and market products within the EU and it is mandatory across Europe. Important: all products which consume energy above the minimum level will not be able to be sold within the EU from 1 July 2016.